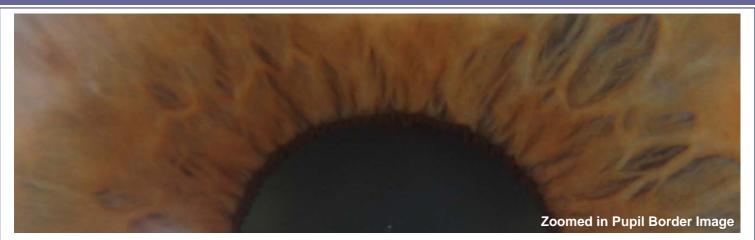

## Iridology Station 5.1 - Optional Extra

Iridology Station 5.1 is an Iridology analysis and reporting software. Allowing the user to manage their Iridology images, overlay Iridology charts, record client details, scan the iris for color intensity and create reports ready for printing.