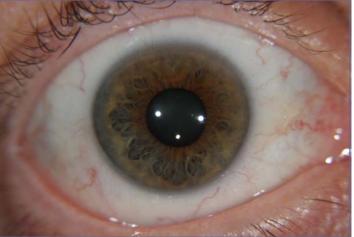

Unlike other cheaper Handheld Iridology Cameras on the market, the eyePIX Handheld uses a superior lighting system with flash to take true color images with the correct exposure. It also features a high quality 10 megapixel SLR Digital Camera to guarantee high resolution images. This product is very portable and is now the lightest and smallest of our range.

The eyePIX Handheld can be used for Iridology, Sclerology & Animal Iridology. It can also be convenient for young children and bed ridden people.

If you're an Iridologist or Practitioner on a budget that needs to be portable, and wants to take high quality images, then the eyePIX Handheld is for you.