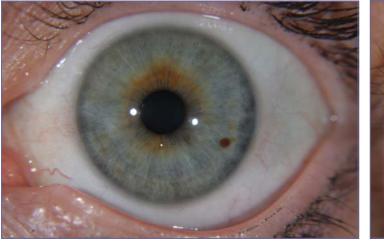

Unlike other cheaper Handheld Iridology Cameras on the market, the eyePIX Handheld uses a superior lighting system with flash to take true color images with the correct exposure. It also features a high quality 10 megapixel SLR Digital Camera to guarantee high resolution images. This product is very portable and is now the lightest and smallest of our range.

The eyePIX Handheld can be used for Iridology, Sclerology & Animal Iridology. It can also be convenient for young children and bed ridden people.

If you're an Iridologist or Practitioner on a budget that needs to be portable, and wants to take high quality images, then the eyePIX Handheld is for you.