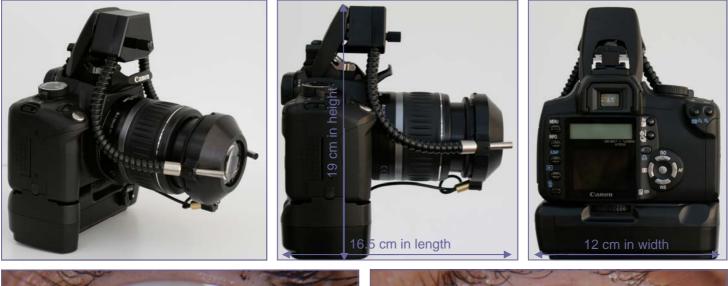

The eyePIX Handheld is the new exciting product to be released by Iris Supplies. This product was designed to be inexpensive while maintaining a high standard of image quality required by all our Iridology Cameras.

Unlike other cheaper Handheld Iridology Cameras on the market, the eyePIX Handheld uses a superior lighting system with flash to take true color images with the correct exposure. It also features a high quality 10 megapixel SLR Digital Camera to guarantee high resolution images. This product is very portable and is now the lightest and smallest of our range.

Features: Specially Designed Lens for Iridology -Superior Lighting System with Flash for True Color Images - Twin & Single Side Lighting - Small & Lightweight - 10 Megapixel Camera - Easy to Use The eyePIX Handheld does not use cheap & inferior LED lighting